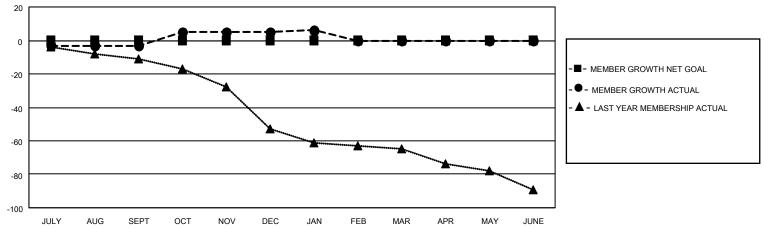

### District 5M 3

| Clubs RESULTS FOR 2021-2022 |   |   |   | Members RESULTS FOR 2021-2022 |   |    |    |
|-----------------------------|---|---|---|-------------------------------|---|----|----|
|                             |   |   |   |                               |   |    |    |
| JULY/AUG/SEPT               | 0 | 0 | 0 | JULY/AUG/SEPT                 | 0 | 24 | 23 |
| OCT/NOV/DEC                 | 0 | 0 | 0 | OCT/NOV/DEC                   | 0 | 29 | 20 |
| JAN/FEB/MAR                 | 0 | 0 | 0 | JAN/FEB/MAR                   | 0 | 11 | 5  |
| APR/MAY/JUNE                | 0 | 0 | 0 | APR/MAY/JUNE                  | 0 | 0  | 0  |

Results as of: 1/31/2022